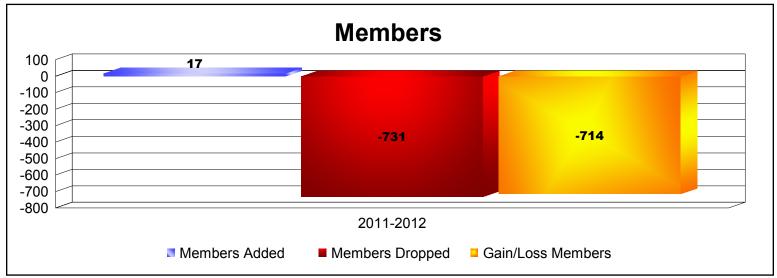

**Disbanded Districts**As of June 2012 Cumulative

| Year      | New<br>Clubs | Dropped<br>Clubs | Gain/<br>Loss<br>Clubs | New<br>Members | Charter<br>Members | Reinstate<br>Members | Transfer<br>Members | Total<br>Member<br>Added | Total<br>Members<br>Dropped | Gain/<br>Loss<br>Members |
|-----------|--------------|------------------|------------------------|----------------|--------------------|----------------------|---------------------|--------------------------|-----------------------------|--------------------------|
| 2011-2012 | 0            | -22              | -22                    | 14             | 0                  | 2                    | 1                   | 17                       | -731                        | -714                     |
| Average   | 0            | -22              | -22                    | 14             | 0                  | 2                    | 1                   | 17                       | -731                        | -714                     |