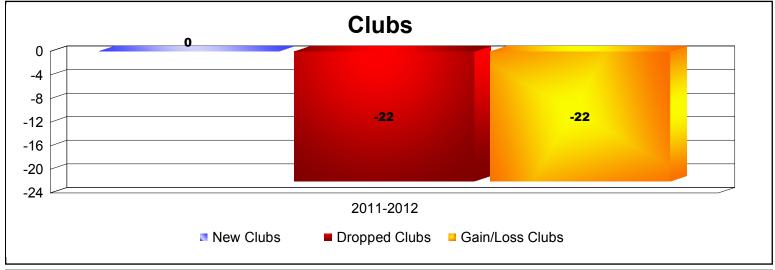

**Disbanded Districts**As of June 2012 Cumulative

| Year      | New<br>Clubs | Dropped<br>Clubs | Gain/<br>Loss<br>Clubs | New<br>Members | Charter<br>Members | Reinstate<br>Members | Transfer<br>Members | Total<br>Member<br>Added | Total<br>Members<br>Dropped | Gain/<br>Loss<br>Members |
|-----------|--------------|------------------|------------------------|----------------|--------------------|----------------------|---------------------|--------------------------|-----------------------------|--------------------------|
| 2011-2012 | 0            | -22              | -22                    | 14             | 0                  | 2                    | 1                   | 17                       | -731                        | -714                     |
| Average   | 0            | -22              | -22                    | 14             | 0                  | 2                    | 1                   | 17                       | -731                        | -714                     |